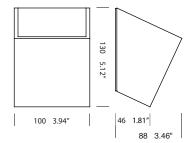

## design by Alain Monnens

The '25°' is a wall and ceiling surface mounted fixture. Its form originates from well consi dered 25° cuts into quadratic aluminum tubes. The position of the bulb in the wall fixtures is discretely hidden so that the light is diffuse and projected on the wall in different angles. When multiple fixtures are combined an appealing and playful atmosphere is inevitable. All versions are 360° rotating and the spot is 30° orientable. Available in white, black and grey paint or brushed aluminium. Light sources for the wall fixtures are G9 halogen or LED and for the spot.