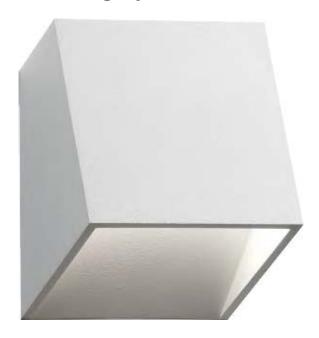

## design by Alain Monnens

The '25°' is a wall and ceiling surface mounted fixture. Its form originates from well consi dered 25° cuts into quadratic aluminum tubes. The position of the bulb in the wall fixtures is discretely hidden so that the light is diffuse and projected on the wall in different angles. When multiple fixtures are combined an appealing and playful atmosphere is inevitable. All versions are 360° rotating and the spot is 30° orientable. Available in white, black and grey paint or brushed aluminium. Light sources for the wall fixtures are G9 halogen or LED and for the spot.