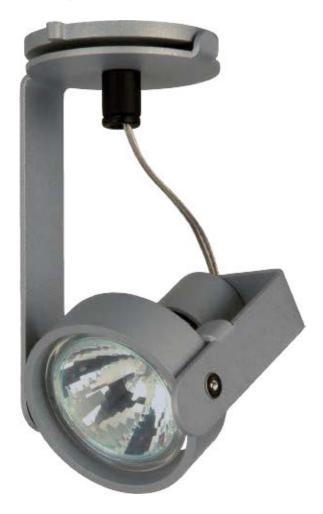

## design by Alain Monnens

Spot collection with an emphasis on technique and mobility. Every part has a definite function, which provides for a candid and non-intrusive design. Because of this, BANG fits in any possible environment, which makes application easy. In brushed aluminium finish, Bang creates a bold 'industrial' impression. Then again, in enamel finish, its elegant fluent lines are emphasised. BANG is available for 12V dicroid lamps.

## BANG 1

TYPE:

Ceiling

**PROJECT NAME:** 

bang 1 12V

brushed aluminium grey painted white painted black painted T23C4HAB T23C4HGL T23C4HWL T23C4HZL