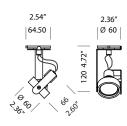

## BANG 1

TYPE:

Ceiling

**PROJECT NAME:** 

bang 1 12V

brushed aluminium grey painted white painted black painted T23C4HAB T23C4HGL T23C4HWL T23C4HZL