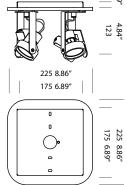

## **PROJECT NAME:**

bang 4 square 12V base H15 mm

brushed aluminium grey painted white painted black painted

| T38C2HAB |  |
|----------|--|
| T38C2HGL |  |
| T38C2HWL |  |
| T38C2HZL |  |
|          |  |

bang 4 square 12V base H40 mm

brushed aluminium grey painted white painted black painted