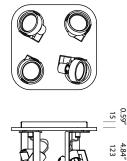

## **PROJECT NAME:**

bang 4 square 12V base H15 mm

brushed aluminium grey painted white painted black painted

| T38C2HAB |  |
|----------|--|
| T38C2HGL |  |
| T38C2HWL |  |
| T38C2HZL |  |
|          |  |

bang 4 square 12V base H40 mm

brushed aluminium grey painted white painted black painted