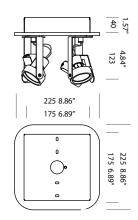

## **PROJECT NAME:**

bang 4 square 12V base H15 mm

brushed aluminium grey painted white painted black painted

| T38C2HAB |  |
|----------|--|
| T38C2HGL |  |
| T38C2HWL |  |
| T38C2HZL |  |
|          |  |

bang 4 square 12V base H40 mm

brushed aluminium grey painted white painted black painted