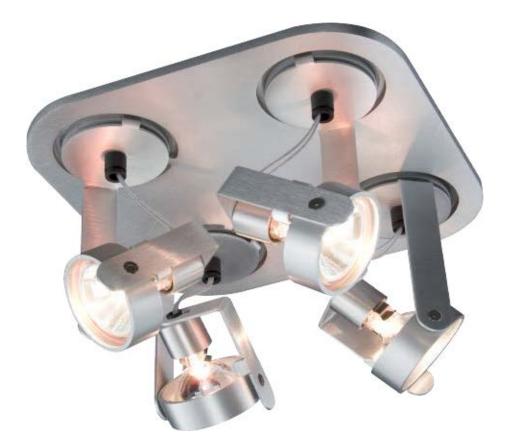

## **BANG 4 SQUARE**

TYPE:

Ceiling

design by Alain Monnens

Spot collection with an emphasis on technique and mobility. Every part has a definite function, which provides for a candid and non-intrusive design. Because of this, BANG fits in any possible environment, which makes application easy. In brushed aluminium finish, Bang creates a bold 'industrial' impression. Then again, in enamel finish, its elegant fluent lines are emphasised. BANG is available for 12V dicroid lamps.