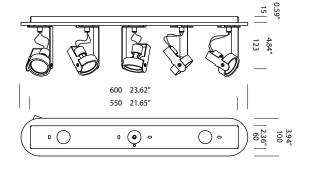

## bang 5 12V base H15 mm

brushed aluminium grey painted white painted black painted T37C2HAB T37C2HGL T37C2HWL T37C2HZL

## bang 5 12V base H40 mm

brushed aluminium grey painted white painted black painted T37C3HAB T37C3HGL T37C3HWL T37C3HZL

## bang 5 120V

brushed aluminium grey painted white painted black painted T37C1HAB T37C1HGL T37C1HWL T37C1HZL

SPECIFICATION SHEET

tossB<sup>®</sup>