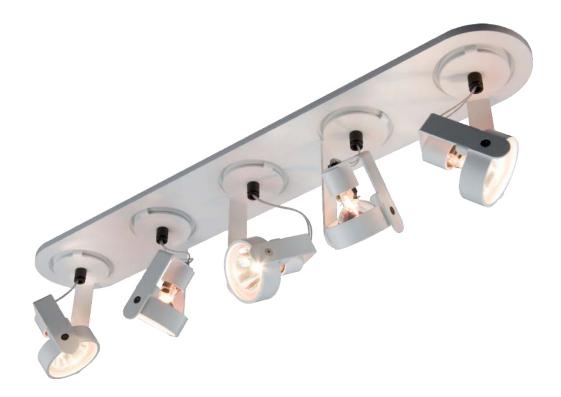

## design by Alain Monnens

Spot collection with an emphasis on technique and mobility. Every part has a definite function, which provides for a candid and non-intrusive design. Because of this, BANG fits in any possible environment, which makes application easy. In brushed aluminium finish, Bang creates a bold 'industrial' impression. Then again, in enamel finish, its elegant fluent lines are emphasised. BANG is available for 12V or 120V dicroid lamps.

## bang 5 12V base H15 mm

brushed aluminium grey painted white painted black painted T37C2HAB T37C2HGL T37C2HWL T37C2HZL

## bang 5 12V base H40 mm

brushed aluminium grey painted white painted black painted T37C3HAB T37C3HGL T37C3HWL T37C3HZL

## bang 5 120V

brushed aluminium grey painted white painted black painted T37C1HAB T37C1HGL T37C1HWL T37C1HZL

SPECIFICATION SHEET

tossB<sup>®</sup>