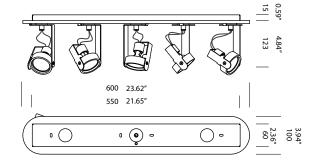

## bang 5 12V base H15 mm

brushed aluminium grey painted white painted black painted T37C2HAB T37C2HGL T37C2HWL T37C2HZL

## bang 5 12V base H40 mm

brushed aluminium grey painted white painted black painted T37C3HAB T37C3HGL T37C3HWL T37C3HZL

## bang 5 120V

brushed aluminium grey painted white painted black painted T37C1HAB T37C1HGL T37C1HWL T37C1HZL

SPECIFICATION SHEET

tossB<sup>®</sup>