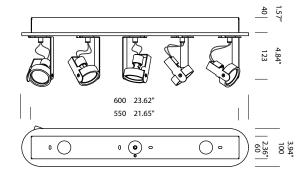

## bang 5 120V

brushed aluminium grey painted white painted black painted T37C1HAB T37C1HGL T37C1HWL T37C1HZL

SPECIFICATION SHEET

tossB<sup>®</sup>