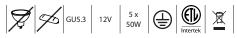

## bang 5 12V base H15 mm

brushed aluminium grey painted white painted black painted T37C2HAB T37C2HGL T37C2HWL T37C2HZL

## bang 5 12V base H40 mm

brushed aluminium grey painted white painted black painted T37C3HAB T37C3HGL T37C3HWL T37C3HZL

## bang 5 120V

brushed aluminium grey painted white painted black painted T37C1HAB T37C1HGL T37C1HWL T37C1HZL

SPECIFICATION SHEET

tossB<sup>®</sup>