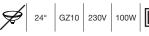

#### big bang 1 CDMR111

brushed aluminium grey painted white painted black painted

| T23C5OAB |
|----------|
| T23C5OGL |
| T23C5OWL |
| T23C5OZL |
|          |