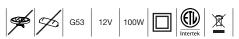

Ceiling

TYPE:

design by Alain Monnens

Spot collection with an emphasis on technique and mobility. Every part has a definite function, which provides for a candid and non-intrusive design. Because of this, BANG fits in any possible environment, which makes application easy. In brushed aluminium finish, Bang creates a bold 'industrial' impression. Then again, in enamel finish, its elegant fluent lines are emphasised. BANG is available for 12V or 120V dicroid lamps.