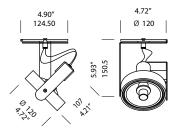

## Ceiling

### big bang 1 AR111

brushed aluminium grey painted white painted black painted