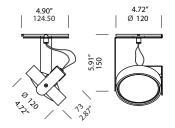

## Ceiling

#### big bang 1 ES111

brushed aluminium grey painted white painted black painted

(T)

X

SPECIFICATION SHEET