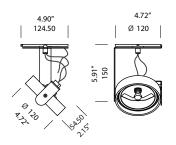

Ceiling

TYPE:

design by Alain Monnens

Spot collection with an emphasis on technique and mobility. Every part has a definite function, which provides for a candid and non-intrusive design. Because of this, BANG fits in any possible environment, which makes application easy. In brushed aluminium finish, Bang creates a bold 'industrial' impression. Then again, in enamel finish, its elegant fluent lines are emphasised. BANG is available for 12V or 120V dicroid lamps.