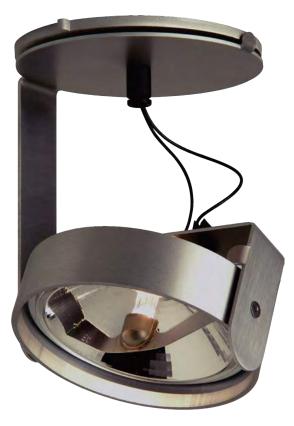

Ceiling

TYPE:

design by Alain Monnens

Spot collection with an emphasis on technique and mobility. Every part has a definite function, which provides for a candid and non-intrusive design. Because of this, BANG fits in any possible environment, which makes application easy. In brushed aluminium finish, Bang creates a bold 'industrial' impression. Then again, in enamel finish, its elegant fluent lines are emphasised. BANG is available for 12V or 120V dicroid lamps.

### big bang 1 AR111

brushed aluminium grey painted white painted black painted