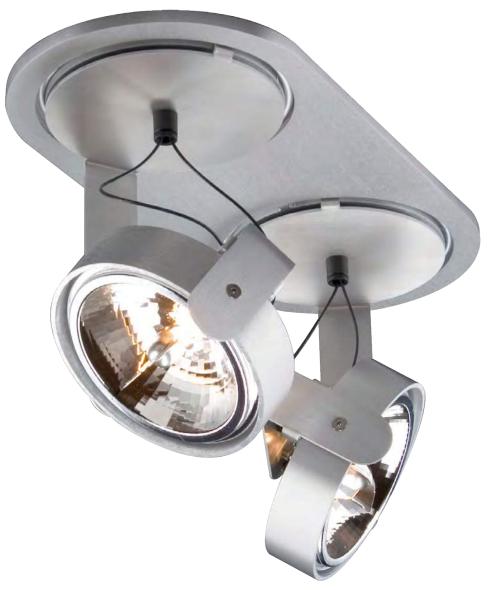

## **BIG BANG 2**

TYPE:

Ceiling

**PROJECT NAME:** 

design by Alain Monnens

Spot collection with an emphasis on technique and mobility. Every part has a definite function, which provides for a candid and non-intrusive design. Because of this, BANG fits in any possible environment, which makes application easy. In brushed aluminium finish, Bang creates a bold 'industrial' impression. Then again, in enamel finish, its elegant fluent lines are emphasised. BANG is available for 12V or 120V dicroid lamps.