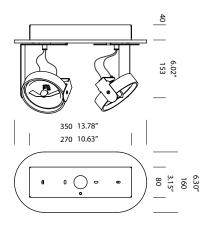

## **BIG BANG 2**

Ceiling

**TYPE:** 

big bang 2 AR111 base H15 mm

brushed aluminium grey painted white painted black painted T39C2HAB T39C2HGL T39C2HWL T39C2HZL

## big bang 2 AR111 base H40 mm

brushed aluminium grey painted white painted black painted T39C3HAB T39C3HGL T39C3HWL T39C3HZL

-WWW.TOSSBLIGHTING.COM Last updated: 2/20/20

A Luminart BRAND