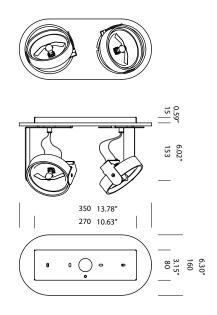

## **BIG BANG 2**

Ceiling

**TYPE:** 

big bang 2 AR111 base H15 mm

brushed aluminium grey painted white painted black painted T39C2HAB T39C2HGL T39C2HWL T39C2HZL

## big bang 2 AR111 base H40 mm

brushed aluminium grey painted white painted black painted T39C3HAB T39C3HGL T39C3HWL T39C3HZL

-WWW.TOSSBLIGHTING.COM Last updated: 2/20/20

A Luminart BRAND