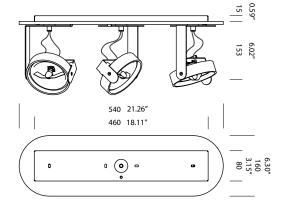

big bang 3 AR111 base H15 mm

brushed aluminium grey painted white painted black painted T40C2HAB T40C2HGL T40C2HWL T40C2HZL

big bang 3 AR111 base H40 mm

brushed aluminium grey painted white painted black painted T40C3HAB T40C3HGL T40C3HWL T40C3HZL

# BIG BANG 3

**TYPE:** 

Ceiling

**PROJECT NAME:** 

big bang 3 ES111

brushed aluminium grey painted white painted black painted T40C1HAB T40C1HGL T40C1HWL T40C1HZL