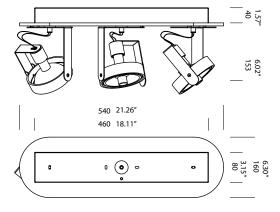

big bang 3 AR111 base H15 mm

brushed aluminium grey painted white painted black painted T40C2HAB T40C2HGL T40C2HWL T40C2HZL

big bang 3 AR111 base H40 mm

brushed aluminium grey painted white painted black painted T40C3HAB T40C3HGL T40C3HWL T40C3HZL

#### big bang 3 CDMR111

brushed aluminium grey painted white painted black painted T40C4OAB T40C4OGL T40C4OWL T40C4OZL

### big bang 3 CDMR111

brushed aluminium grey painted white painted black painted T40C5OAB T40C5OGL T40C5OWL T40C5OZL

tossB®

# BIG BANG 3

**TYPE:** 

Ceiling

**PROJECT NAME:** 

big bang 3 ES111

brushed aluminium grey painted white painted black painted T40C1HAB T40C1HGL T40C1HWL T40C1HZL