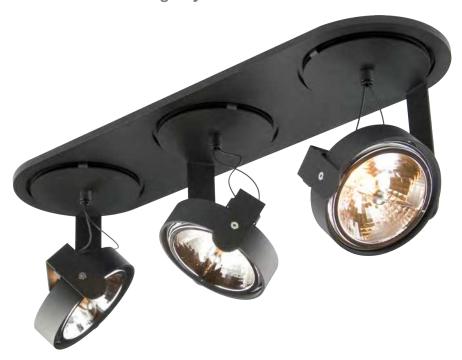

### design by Alain Monnens

Spot collection with an emphasis on technique and mobility. Every part has a definite function, which provides for a candid and non-intrusive design. Because of this, BANG fits in any possible environment, which makes application easy. In brushed aluminium finish, Bang creates a bold 'industrial' impression. Then again, in enamel finish, its elegant fluent lines are emphasised. BANG is available for 12V or 120V dicroid lamps.

big bang 3 AR111 base H15 mm

brushed aluminium grey painted white painted black painted T40C2HAB T40C2HGL T40C2HWL T40C2HZL

big bang 3 AR111 base H40 mm

brushed aluminium grey painted white painted black painted T40C3HAB T40C3HGL T40C3HWL T40C3HZL

# BIG BANG 3

**TYPE:** 

Ceiling

**PROJECT NAME:** 

big bang 3 ES111

brushed aluminium grey painted white painted black painted T40C1HAB T40C1HGL T40C1HWL T40C1HZL