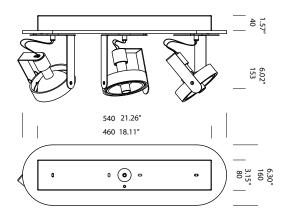

big bang 3 AR111 base H15 mm

brushed aluminium grey painted white painted black painted T40C2HAB T40C2HGL T40C2HWL T40C2HZL

big bang 3 AR111 base H40 mm

brushed aluminium grey painted white painted black painted T40C3HAB T40C3HGL T40C3HWL T40C3HZL

#### big bang 3 CDMR111

brushed aluminium grey painted white painted black painted T40C4OAB T40C4OGL T40C4OWL T40C4OZL

### big bang 3 CDMR111

brushed aluminium grey painted white painted black painted T40C5OAB T40C5OGL T40C5OWL T40C5OZL

tossB®

# BIG BANG 3

**TYPE:** 

Ceiling

**PROJECT NAME:** 

big bang 3 ES111

brushed aluminium grey painted white painted black painted T40C1HAB T40C1HGL T40C1HWL T40C1HZL