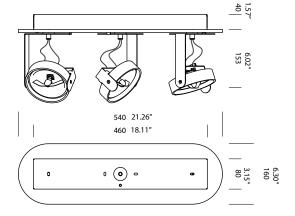

## **BIG BANG 3**

**TYPE:** 

Ceiling

**PROJECT NAME:** 

# BIG BANG 3

**TYPE:** 

Ceiling

**PROJECT NAME:** 

big bang 3 ES111

brushed aluminium grey painted white painted black painted T40C1HAB T40C1HGL T40C1HWL T40C1HZL