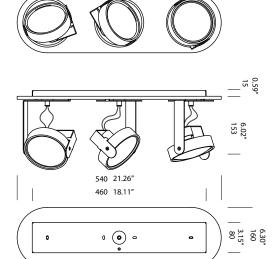

## **BIG BANG 3**

**TYPE:** 

Ceiling

**PROJECT NAME:** 

# BIG BANG 3

**TYPE:** 

Ceiling

**PROJECT NAME:** 

big bang 3 ES111

brushed aluminium grey painted white painted black painted T40C1HAB T40C1HGL T40C1HWL T40C1HZL