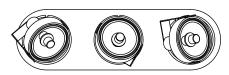

big bang 3 AR111 base H15 mm

brushed aluminium grey painted white painted black painted T40C2HAB T40C2HGL T40C2HWL T40C2HZL

big bang 3 AR111 base H40 mm

brushed aluminium grey painted white painted black painted T40C3HAB T40C3HGL T40C3HWL T40C3HZL

#### big bang 3 CDMR111

brushed aluminium grey painted white painted black painted T40C4OAB T40C4OGL T40C4OWL T40C4OZL

### big bang 3 CDMR111

brushed aluminium grey painted white painted black painted T40C5OAB T40C5OGL T40C5OWL T40C5OZL

tossB®

# BIG BANG 3

**TYPE:** 

Ceiling

**PROJECT NAME:** 

big bang 3 ES111

brushed aluminium grey painted white painted black painted T40C1HAB T40C1HGL T40C1HWL T40C1HZL