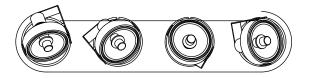

Ceiling

**TYPE:** 

big bang 4 ES111

Þ brushed aluminium T41C1HGL grey painted

white painted black painted

T41C1HWL T41C1HZL

tossB°

A Luminart BRAND