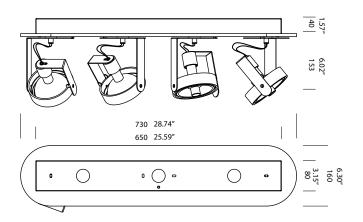

## **BIG BANG 4**

Ceiling

TYPE:

big bang 4 AR111 base H15 mm

brushed aluminium grey painted white painted black painted T41C2HAB T41C2HGL T41C2HWL T41C2HZL

big bang 4 AR111 base H40 mm

brushed aluminium grey painted white painted black painted T41C3HAB T41C3HGL T41C3HWL T41C3HZL

## **BIG BANG 4**

TYPE:

big bang 4 CDMR111

brushed aluminium grey painted white painted black painted

big bang 4 CDMR111

brushed aluminium grey painted white painted black painted T41C5OAB T41C5OGL T41C5OWL T41C5OZL

Ceiling

**TYPE:** 

big bang 4 ES111

Þ brushed aluminium T41C1HGL grey painted

white painted black painted

T41C1HWL T41C1HZL

tossB°

A Luminart BRAND