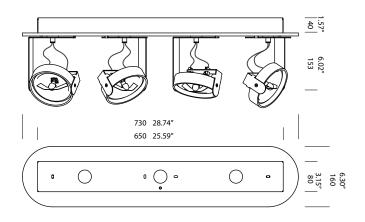

Ceiling

TYPE:

## design by Alain Monnens

Spot collection with an emphasis on technique and mobility. Every part has a definite function, which provides for a candid and non-intrusive design. Because of this, BANG fits in any possible environment, which makes application easy. In brushed aluminium finish, Bang creates a bold 'industrial' impression. Then again, in enamel finish, its elegant fluent lines are emphasised. BANG is available for 12V or 120V dicroid lamps.