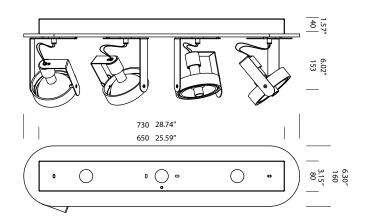

## **BIG BANG 4**

Ceiling

TYPE:

big bang 4 AR111 base H15 mm

brushed aluminium grey painted white painted black painted T41C2HAB T41C2HGL T41C2HWL T41C2HZL

big bang 4 AR111 base H40 mm

brushed aluminium grey painted white painted black painted T41C3HAB T41C3HGL T41C3HWL T41C3HZL

## **BIG BANG 4**

TYPE:

big bang 4 CDMR111

brushed aluminium grey painted white painted black painted

big bang 4 CDMR111

brushed aluminium grey painted white painted black painted T41C5OAB T41C5OGL T41C5OWL T41C5OZL

Ceiling

**TYPE:** 

big bang 4 ES111

Þ brushed aluminium T41C1HGL grey painted

white painted black painted

T41C1HWL T41C1HZL

tossB°

A Luminart BRAND