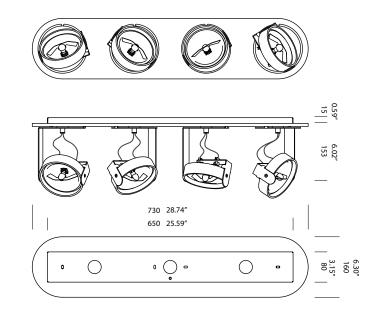

## **BIG BANG 4**

Ceiling

TYPE:

big bang 4 AR111 base H15 mm

brushed aluminium grey painted white painted black painted T41C2HAB T41C2HGL T41C2HWL T41C2HZL

big bang 4 AR111 base H40 mm

brushed aluminium grey painted white painted black painted T41C3HAB T41C3HGL T41C3HWL T41C3HZL

## **BIG BANG 4**

TYPE:

big bang 4 CDMR111

brushed aluminium grey painted white painted black painted

big bang 4 CDMR111

brushed aluminium grey painted white painted black painted T41C5OAB T41C5OGL T41C5OWL T41C5OZL

Ceiling

**TYPE:** 

big bang 4 ES111

Þ brushed aluminium T41C1HGL grey painted

white painted black painted

T41C1HWL T41C1HZL

tossB°

A Luminart BRAND