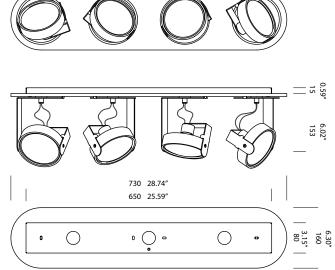

## **BIG BANG 4**

Ceiling

TYPE:

big bang 4 AR111 base H15 mm

brushed aluminium grey painted white painted black painted T41C2HAB T41C2HGL T41C2HWL T41C2HZL

big bang 4 AR111 base H40 mm

brushed aluminium grey painted white painted black painted T41C3HAB T41C3HGL T41C3HWL T41C3HZL

## **BIG BANG 4**

TYPE:

big bang 4 CDMR111

brushed aluminium grey painted white painted black painted

big bang 4 CDMR111

brushed aluminium grey painted white painted black painted T41C5OAB T41C5OGL T41C5OWL T41C5OZL

Ceiling

**TYPE:** 

big bang 4 ES111

Þ brushed aluminium T41C1HGL grey painted

white painted black painted

T41C1HWL T41C1HZL

tossB°

A Luminart BRAND