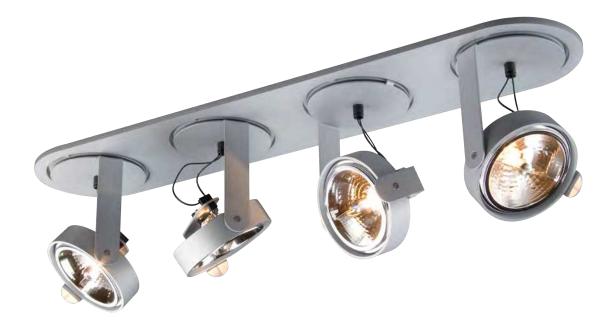

## design by Alain Monnens

Spot collection with an emphasis on technique and mobility. Every part has a definite function, which provides for a candid and non-intrusive design. Because of this, BANG fits in any possible environment, which makes application easy. In brushed aluminium finish, Bang creates a bold 'industrial' impression. Then again, in enamel finish, its elegant fluent lines are emphasised. BANG is available for 12V or 120V dicroid lamps.

## **BIG BANG 4**

Ceiling

TYPE:

big bang 4 AR111 base H15 mm

brushed aluminium grey painted white painted black painted T41C2HAB T41C2HGL T41C2HWL T41C2HZL

big bang 4 AR111 base H40 mm

brushed aluminium grey painted white painted black painted T41C3HAB T41C3HGL T41C3HWL T41C3HZL