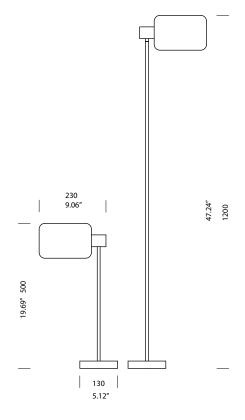

## design by Glenn Marys

Blackjack is an elegant and minimalist table or floor lamp designed under the motto "form follows function". The lamp is available in different heights and rotates 180 ° on the foot. The two plate -whose shape is reminiscent of playing cards- tilt separately so that the diffused light can be projected in the desired direction. Available in black and white with G9 halogen or LED.