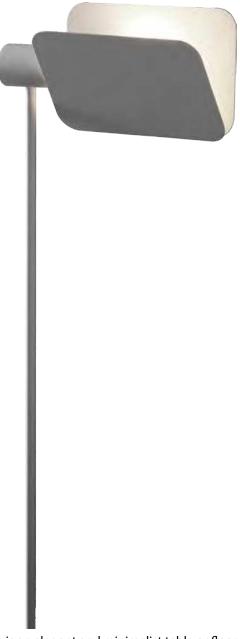

## design by Glenn Marys

Blackjack is an elegant and minimalist table or floor lamp designed under the motto "form follows function". The lamp is available in different heights and rotates 180 ° on the foot. The two plate -whose shape is reminiscent of playing cards- tilt separately so that the diffused light can be projected in the desired direction. Available in black and white with G9 halogen or LED.