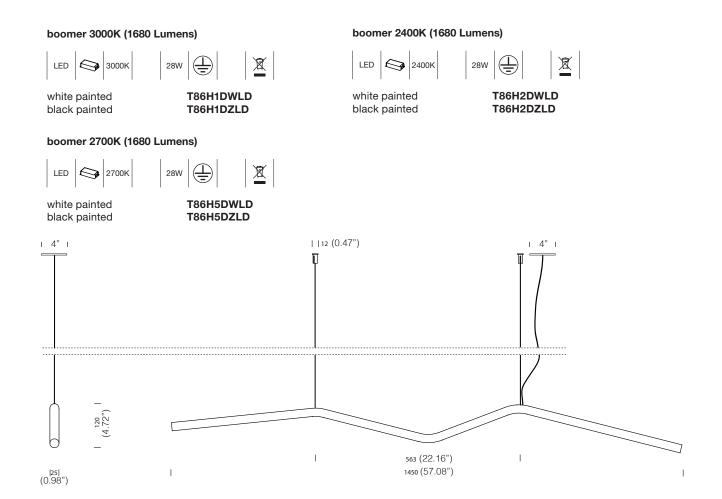

### **PROJECT NAME:**

| ORDERING INFO      | -       | -       | -                                                        |
|--------------------|---------|---------|----------------------------------------------------------|
| Model (Order Code) | Finish  | LED     | Voltage/Dimming                                          |
|                    | White   | ○ 2400K | <ul> <li>120V Phase Dimming (Integral Driver)</li> </ul> |
|                    | ○ Black | ○ 2700K |                                                          |
| Intertek           |         | ○ 3000K | O 277V 0-10V Dimming (Remote Driver)                     |