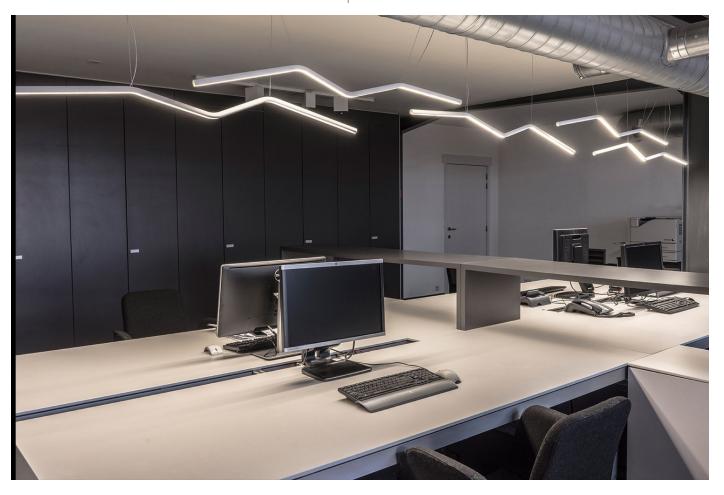

## boomer

design by jos muller

Boomer's minimalistic shape looks like a frozen movement. Its waved shape creates an elegant contrast with the architectural lines of interiors and objects. It can be hung horizontally in balance or at an angle out of balance. A group of lamps enhances the characteristic curves. Boomer can be placed directly above a dining table, home or office workspace. The highly efficient led-light smoothly curves along with the lamp shape.