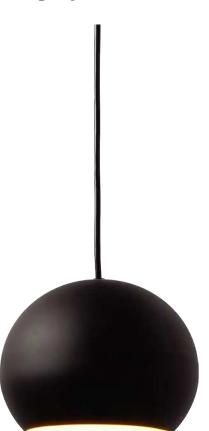

## design by Alain Monnens

sphere big 1

white / white painted black / white painted

T46H4IZL T46H4IWL

Ø 100 3.94"

4.72"

max max

max. 70.87" max. 1800

9.45"

Ø 300 11.81"

The 'Sphere' is available in various different forms: a table or floor lamp, a single hanging lamp, a triple hanging lamp, a seven-armed hanging lamp, a wall lamp and a wall lamp with plug. This versatility means that the 'Sphere' is easy to combine in almost any interior. Its soft light and its simple but elegant outline bring a warm ambiance to every room. The 'soft touch' finishing gives an added dimension to a design concept which feels instinctively relaxing.