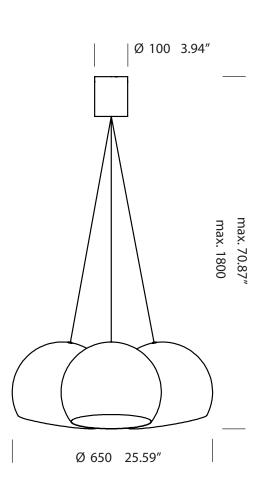

Installation note: Comes with a 4" backplate that mounts to a standard junction box