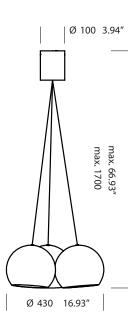

## design by Alain Monnens

sphere 3

white / white painted black / white painted

T46H2IWL T46H2IZL

The 'Sphere' is available in various different forms: a table or floor lamp, a single hanging lamp, a triple hanging lamp, a seven-armed hanging lamp, a wall lamp and a wall lamp with plug. This versatility means that the 'Sphere' is easy to combine in almost any interior. Its soft light and its simple but elegant outline bring a warm ambiance to every room. The 'soft touch' finishing gives an added dimension to a design concept which feels instinctively relaxing.

Installation note: Comes with a 4" backplate that mounts to a standard junction box