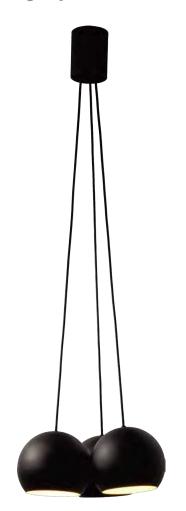

## design by Alain Monnens

sphere 3

white / white painted black / white painted

T46H2IWL T46H2IZL

The 'Sphere' is available in various different forms: a table or floor lamp, a single hanging lamp, a triple hanging lamp, a seven-armed hanging lamp, a wall lamp and a wall lamp with plug. This versatility means that the 'Sphere' is easy to combine in almost any interior. Its soft light and its simple but elegant outline bring a warm ambiance to every room. The 'soft touch' finishing gives an added dimension to a design concept which feels instinctively relaxing.