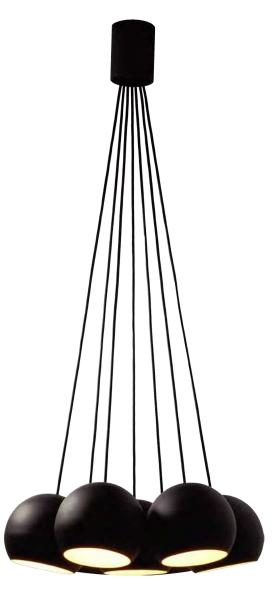

## **PROJECT NAME:**

sphere 7 big

white / white painted

black / white painted

E26 120V  $\begin{bmatrix} 7 \\ 60W \end{bmatrix} \bigoplus_{i=1}^{7} \boxed{\bigoplus_{i=1}^{7}}$ 

T46H6IWL

T46H6IZL

Installation note: Comes with a 4" backplate that mounts to a standard junction box