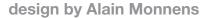

## **PROJECT NAME:**

sphere 7 big

white / white painted

black / white painted

E26 120V  $\begin{bmatrix} 7 \\ 60W \end{bmatrix} \bigoplus_{i=1}^{7} \boxed{\bigoplus_{i=1}^{7}}$ 

T46H6IWL

T46H6IZL

Installation note: Comes with a 4" backplate that mounts to a standard junction box

The 'Sphere' is available in various different forms: a table or floor lamp, a single hanging lamp, a triple hanging lamp, a seven-armed hanging lamp, a wall lamp and a wall lamp with plug. This versatility means that the 'Sphere' is easy to combine in almost any interior. Its soft light and its simple but elegant outline bring a warm ambiance to every room. The 'soft touch' finishing gives an added dimension to a design concept which feels instinctively relaxing.