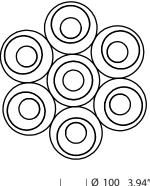

## sphere 7

E26 120V 7 x 60W

white / white painted black / white painted

T46H3IWL T46H3IZL

Installation note: Comes with a 4" backplate that mounts to a standard junction box