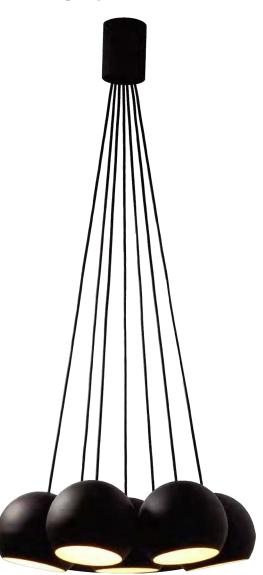

## design by Alain Monnens

The 'Sphere' is available in various different forms: a table or floor lamp, a single hanging lamp, a triple hanging lamp, a seven-armed hanging lamp, a wall lamp and a wall lamp with plug. This versatility means that the 'Sphere' is easy to combine in almost any interior. Its soft light and its simple but elegant outline bring a warm ambiance to every room. The 'soft touch' finishing gives an added dimension to a design concept which feels instinctively relaxing.

## sphere 7

E26 120V 7 x 60W

white / white painted black / white painted

T46H3IWL T46H3IZL

Installation note: Comes with a 4" backplate that mounts to a standard junction box