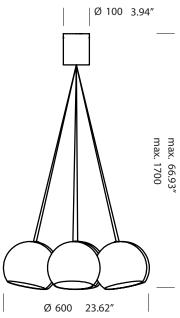

## sphere 7

E26 120V 7 x 60W

white / white painted black / white painted

T46H3IWL T46H3IZL

Installation note: Comes with a 4" backplate that mounts to a standard junction box