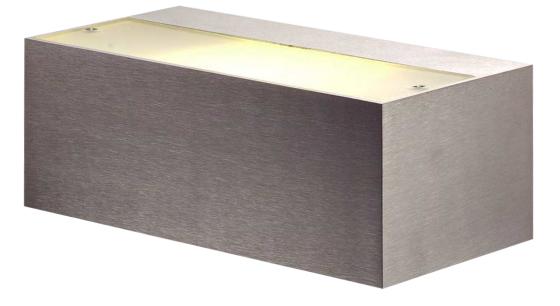

## TIBO BIG LED

TYPE:

Wall Sconces

**PROJECT NAME:** 

design by Alain Monnens

Simple, stylish aluminium wall fixtures of a sleek line design. Available with a brushed and lacquered or a white, black or grey textured enamel finish. TIBO is offered in various dimensions for halogen, fluorescent or HCI lamps.

## 8W+ 8W 800lm+ 800lm LED 2700K 120V not dimmable brushed aluminium chrome arev nainted

tibo big LED

| brushed aluminum      | IZIAIDAD   |
|-----------------------|------------|
| chrome                | T27A1DAP   |
| grey painted          | T27A1DGL   |
| white painted         | T27A1DWL   |
| black painted         | T27A1DZL   |
| dimmable (triac)      |            |
| brushed aluminium     | T27A1DABD  |
| chrome                | T27A1DAPD  |
| grey painted          | T27A1DGLD  |
| white painted         | T27A1DWLD  |
| black painted         | T27A1DZLD  |
| dimmable (push/1-10V) |            |
| brushed aluminium     | T27A1DABDP |
| chrome                | T27A1DAPDP |
| grey painted          | T27A1DGLDP |
| white painted         | T27A1DWLDP |
| black painted         | T27A1DZLDP |
| -                     |            |