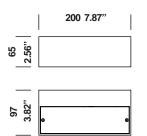

## TIBO BIG LED

TYPE:

Wall Sconces

**PROJECT NAME:** 

design by Alain Monnens

Simple, stylish aluminium wall fixtures of a sleek line design. Available with a brushed and lacquered or a white, black or grey textured enamel finish. TIBO is offered in various dimensions for halogen, fluorescent or HCI lamps.

## 8W+ 8W 800lm+ 800lm LED 2700K 120V not dimmable brushed aluminium chrome arev nainted

tibo big LED

| brushed aluminum      | IZIAIDAD   |
|-----------------------|------------|
| chrome                | T27A1DAP   |
| grey painted          | T27A1DGL   |
| white painted         | T27A1DWL   |
| black painted         | T27A1DZL   |
| dimmable (triac)      |            |
| brushed aluminium     | T27A1DABD  |
| chrome                | T27A1DAPD  |
| grey painted          | T27A1DGLD  |
| white painted         | T27A1DWLD  |
| black painted         | T27A1DZLD  |
| dimmable (push/1-10V) |            |
| brushed aluminium     | T27A1DABDP |
| chrome                | T27A1DAPDP |
| grey painted          | T27A1DGLDP |
| white painted         | T27A1DWLDP |
| black painted         | T27A1DZLDP |
| -                     |            |