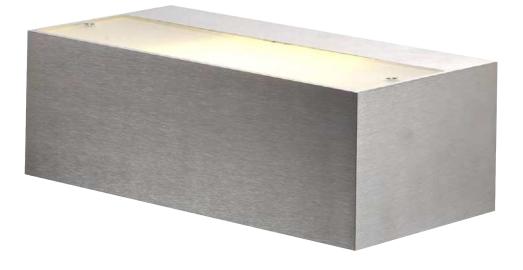

Wall Sconces

TYPE:

design by Alain Monnens

Simple, stylish aluminium wall fixtures of a sleek line design. Available with a brushed and lacquered or a white, black or grey textured enamel finish. TIBO is offered in various dimensions for halogen, fluorescent or HCI lamps.