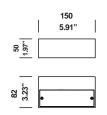

A Luminart BRAND

Wall Sconces

| tibo LED                                                                      |                                                                    |
|-------------------------------------------------------------------------------|--------------------------------------------------------------------|
| LED 2700K 800lm + 400lm 120V                                                  |                                                                    |
| not dimmable                                                                  |                                                                    |
| brushed aluminium<br>chrome<br>grey painted<br>white painted<br>black painted | T13A3DAB<br>T13A3DAP<br>T13A3DGL<br>T13A3DWL<br>T13A3DZL           |
| dimmable (triac)                                                              |                                                                    |
| brushed aluminium<br>chrome<br>grey painted<br>white painted<br>black painted | T13A3DABD<br>T13A3DAPD<br>T13A3DGLD<br>T13A3DWLD<br>T13A3DZLD      |
| dimmable (push/1-10V)                                                         |                                                                    |
| brushed aluminium<br>chrome<br>grey painted<br>white painted<br>black painted | T13A3DABDP<br>T13A3DAPDP<br>T13A3DGLDP<br>T13A3DWLDP<br>T13A3DZLDP |