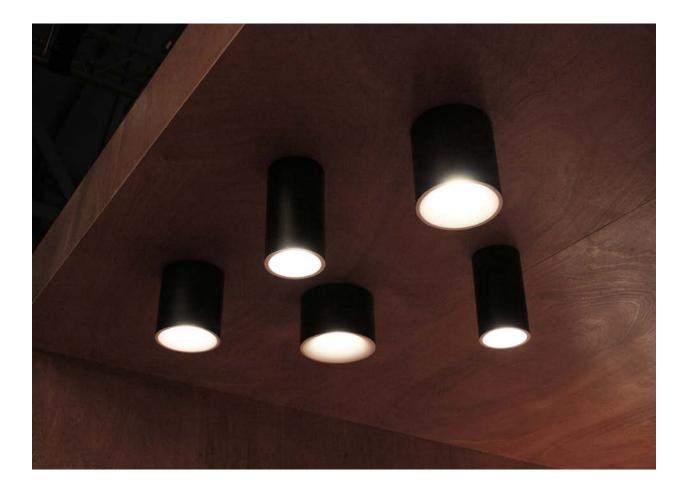

'tuba' is a minimalistic family of surface mounted downlights and is available in 3 different sizes. The robust tubular body hides an elegant white painted trumpet shaped reflector which creates a soft and efficient light diffusion. Installing several tuba's in a linear way creates an architectural atmosphere whereas installing groups of different sizes together creates a playfull accent. Available in black and white and equipped with LED.