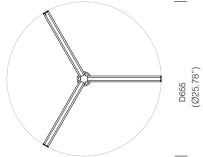

The name ypso refers to the letter ypsilon on which its shape is inspired. The light is spread in three directions creating a large area of illumination. When installed in group, ypso seems to create structures in the air. A 3D printed connection piece is holding the tubes in place and provides a nice detail to the design. Ypso is provided with 3 steelcables so that the lamp can be installed horizontally or oblique by adjusting each cable individually. This playful pendant lamp is equipped with a high efficient LED strip, comes in two different sizes and is available in black and white.