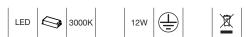

#### ypso S - 3000K (510 Lumens)

white painted black painted

T94H1DWLD T94H1DZLD

# ypso L - 3000K (815 Lumens)

white painted black painted

T94H3DWLD T94H3DZLD