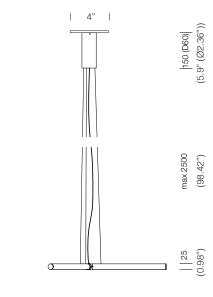

# **ORDERING INFO**

Model (Order Code)

Voltage
Dimming
Please note:
277V is only compatible with 0-10V dimming

O10V (0-10V)

O 277V

SHEET

SPECIFICATION

Installation note: Comes with a 4" backplate that mounts to a standard junction box