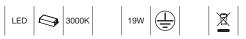

#### ypso S - 3000K (510 Lumens)

white painted black painted

T94H1DWLD T94H1DZLD

# ypso S - 2700K (510 Lumens)

white painted black painted

T94H2DWLD T94H2DZLD