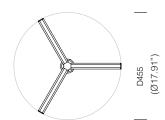

The name ypso refers to the letter ypsilon on which its shape is inspired. The light is spread in three directions creating a large area of illumination. When installed in group, ypso seems to create structures in the air. A 3D printed connection piece is holding the tubes in place and provides a nice detail to the design. Ypso is provided with 3 steelcables so that the lamp can be installed horizontally or oblique by adjusting each cable individually. This playful pendant lamp is equipped with a high efficient LED strip, comes in two different sizes and is available in black and white.