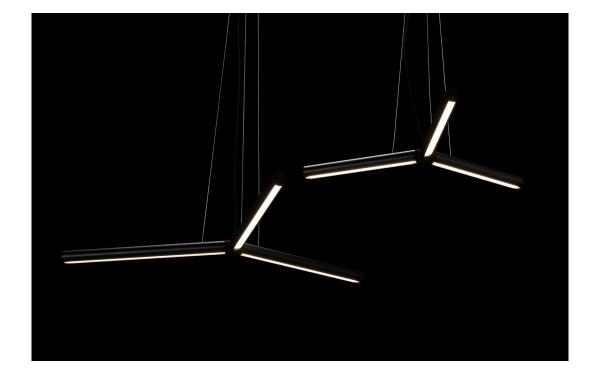

The name ypso refers to the letter ypsilon on which its shape is inspired. The light is spread in three directions creating a large area of illumination. When installed in group, ypso seems to create structures in the air. A 3D printed connection piece is holding the tubes in place and provides a nice detail to the design. Ypso is provided with 3 steelcables so that the lamp can be installed horizontally or oblique by adjusting each cable individually. This playful pendant lamp is equipped with a high efficient LED strip, comes in two different sizes and is available in black and white.