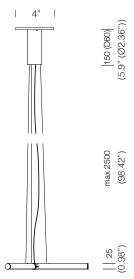

# **ORDERING INFO**

Model (Order Code)

Voltage
Dimming
Please note:
277V is only compatible with 0-10V dimming

O10V (0-10V)

O 277V

SHEET

SPECIFICATION

Installation note: Comes with a 4" backplate that mounts to a standard junction box