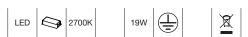

# ypso L - 3000K (815 Lumens)

white painted black painted

T94H3DWLD T94H3DZLD

#### ypso L - 2700K (815 Lumens)

white painted black painted

T94H4DWLD T94H4DZLD