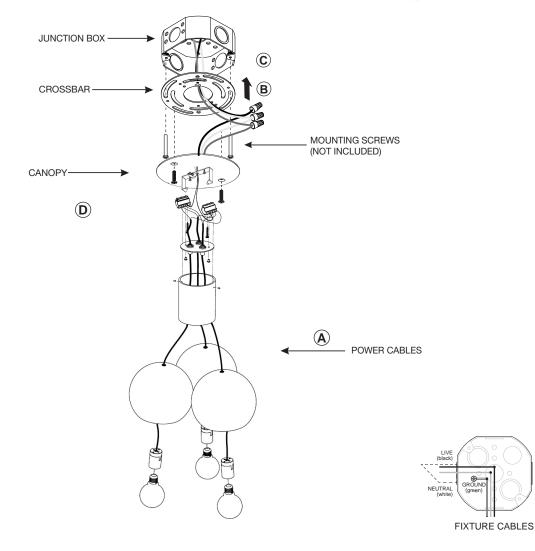

#### SUSPENDING THE SPHERE

SUSPEND THE SPHERE AND ADJUST AS REQUIRED.

#### WIRING AND CANOPY INSTALLATION

- A- ADJUST THE POWER CABLE LENGTH TO POSITION. CUT THE CABLE SURPLUS.
- B- RAISE THE CROSSBAR AGAINST THE CEILING AND FASTEN TO THE JUNCTION BOX USING (2) MOUNTING SCREWS.
- C- MAKE ALL NECESSARY CONNECTIONS (FOLLOWING WIRING DIAGRAM AND POLARITY MARKING) USING THE TWIST CONNECTORS
- (NOT INCLUDED). MAKE THE CONNECTION FIRST AND INSTALL THE CROSSBAR AFTER.
- D- PLACE THE CANOPY OVER THE CROSSBAR AND SECURE ASSEMBLY IN PLACE WITH (2) SCREWS.