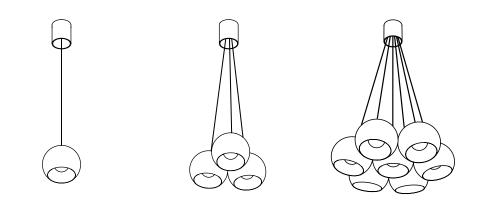

### sphere & sphere big

T46H1IZL

T46H2IWL

T46H2IZL

X

X

white / white painted black / white painted

sphere 3

white / white painted black / white painted

sphere 7

sphere big 1

white / white painted black / white painted

T46H4IZL T46H4IWL

3 x 60W

120V

sphere big 3

white / white painted black / white painted

T46H5IWL T46H5IZL

 $(\underline{-})$ 

⊕

X

sphere 7 big

E26

white / white painted black / white painted