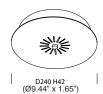

#### mobi 2-arm base

black painted white painted

black painted

white painted

T101H2DZL T101H2DWL

T101H3DWL

order 2 arms with this base