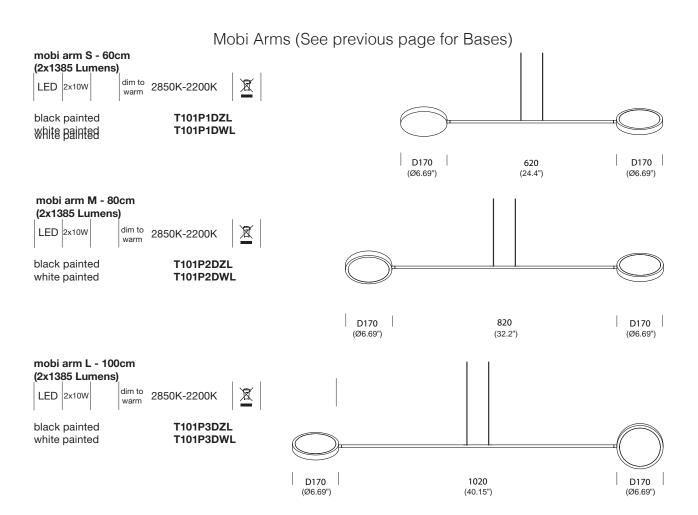

. Its simple and timeless shapes make mobi adaptable for all spaces.

tossB<sup>®</sup>



### **TYPE:**

# **PROJECT NAME:**

Mobi Bases (See next page for Arms)

### mobi 1-arm base



black painted white painted







T101H1DZL T101H1DWL

X



D170 H42 (Ø6.69" x 1.65")

order 1 arm with this base

#### mobi 2-arm base



black painted white painted

black painted

white painted



T101H2DZL T101H2DWL

T101H3DWL



order 2 arms with this base

#### mobi 3-arm base













order 3 arms with this base

## **ORDERING INFO**

Model (Order Code) Voltage Dimming 277V is only compatible with 0-10V dimming ○ 120V ○ LTE (Leading/Trailing Edge Dim) O 277V O10V (0-10V)



Installation note: Comes with a 4" backplate that mounts to a standard junction box

### **TYPE:**

## **PROJECT NAME:**