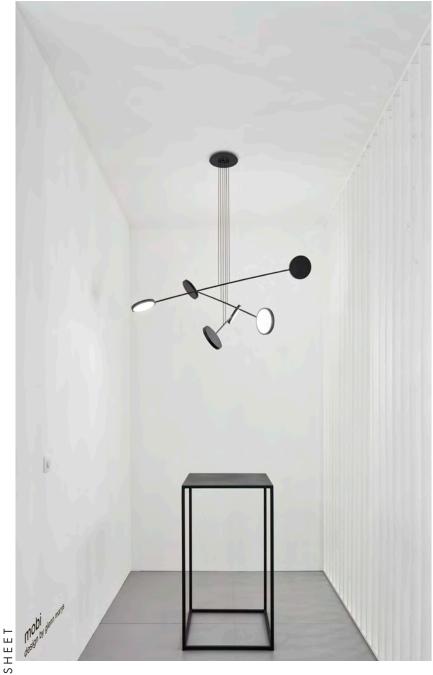

## **PROJECT NAME:**

Z Each "mobi" arm has 2 circular LED sources that are connected with a thin tube and O balanced by 2 cables. Every LED cylinder is rotatable and makes it easy to control and in direct the light wherever necessary. At the basis of the design of mobi are highly functional, dim to warm LED modules and optimal light diffusion through precisely calculated optical diffusors. Mobi can be used as a single or double installation to create a graphic and minimalistic character, but combined together they will transform into an O eye-catching chandelier. Its simple and timeless shapes make mobi adaptable for all spaces.