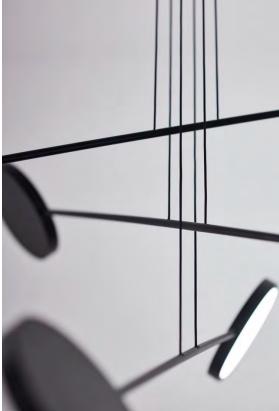

## **PROJECT NAME:**

Z Each "mobi" arm has 2 circular LED sources that are connected with a thin tube and O balanced by 2 cables. Every LED cylinder is rotatable and makes it easy to control and in direct the light wherever necessary. At the basis of the design of mobi are highly functional, dim to warm LED modules and optimal light diffusion through precisely calculated optical diffusors. Mobi can be used as a single or double installation to create a graphic and minimalistic character, but combined together they will transform into an O eye-catching chandelier. Its simple and timeless shapes make mobi adaptable for all spaces.