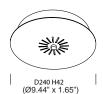

### mobi 1-arm base

black painted white painted

T101H1DZL T101H1DWL

X

D170 H42 (Ø6.69" x 1.65")

order 1 arm with this base